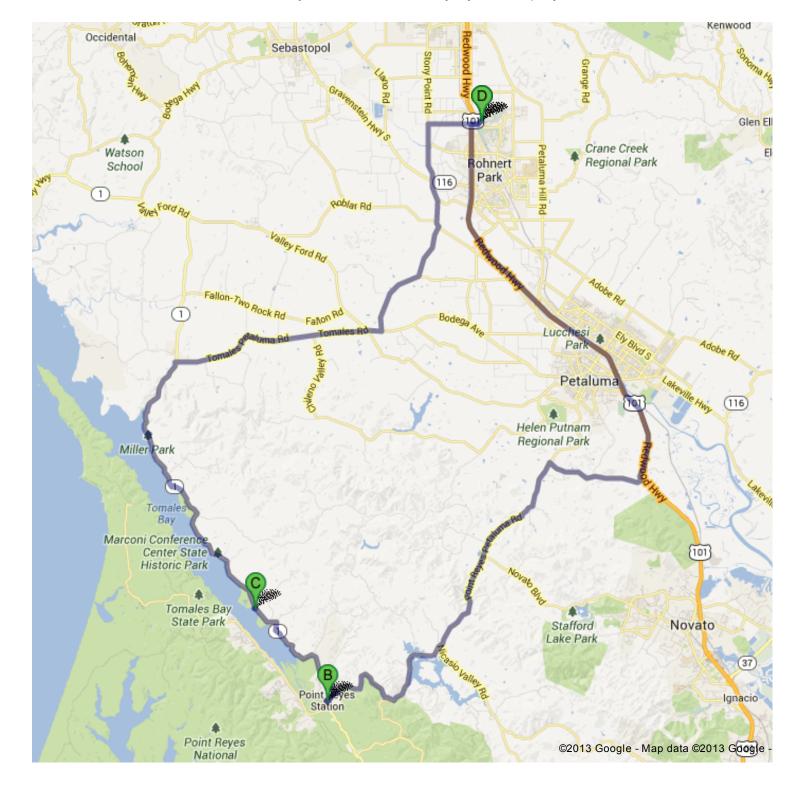

## **DoubleTree by Hilton Hotel Sonoma Wine Country** 1 Doubletree Dr, Rohnert Park, CA 94928

| <b>y</b> ( | ו ו  | bubletree Dr., Ronnert Park, CA 94928                                                                                     |                                             |
|------------|------|---------------------------------------------------------------------------------------------------------------------------|---------------------------------------------|
|            | 1.   | Head southwest on Doubletree toward Golf Course Dr                                                                        | go 0.2 mi<br>total 0.2 mi                   |
| r          | 2.   | Turn right onto Golf Course Dr<br>About 1 min                                                                             | go 0.2 m<br>total 0.4 m                     |
| 101        | 3.   | Turn left to merge onto <b>US-101 S</b> About 17 mins                                                                     | go 14.7 m<br>total 15.1 m                   |
| 7          | 4.   | Turn right onto <b>San Antonio Rd</b><br>About 1 min                                                                      | go 0.5 m<br>total 15.7 m                    |
| r          | 5.   | Take the 1st right to stay on <b>San Antonio Rd</b> About 5 mins                                                          | go 3.4 m<br>total 19.1 m                    |
| ኅ          | 6.   | Turn left onto <b>D street Extension/Point Reyes Petaluma Rd</b> Continue to follow Point Reyes Petaluma Rd About 16 mins | <b>go 11.2 m</b> total 30.3 m               |
| 7          | 7.   | Turn right to stay on <b>Point Reyes Petaluma Rd</b><br>About 5 mins                                                      | go 3.1 m<br>total 33.4 m                    |
| 1          | 8.   | Turn left onto CA-1 S<br>About 2 mins                                                                                     | go 0.4 m<br>total 33.8 m                    |
| r          | 9.   | Turn right onto <b>A St</b>                                                                                               | <b>go 112 f</b><br>total 33.9 m             |
|            |      |                                                                                                                           | Total: <b>33.9 mi</b> – about <b>48 min</b> |
| F          | Poin | t Reyes Station, CA                                                                                                       | total 0.0 m                                 |
|            | 10.  | Head southeast on A St toward 4th St                                                                                      | go 112 fi<br>total 112 fi                   |
| 1          | 11.  | Take the 1st left onto <b>CA-1 N</b> About 9 mins                                                                         | go 5.4 m<br>total 5.4 m                     |
| ኅ          | 12.  | Turn left Destination will be on the left                                                                                 | <b>go 180 f</b><br>total 5.4 m              |
|            |      |                                                                                                                           | Total: <b>5.4 mi</b> – about <b>10 min</b>  |
|            |      | nales Bay Oyster Company<br>79 HWY ONE,, Marshall, CA 94940                                                               | total 0.0 m                                 |
|            | 13.  | Head east toward CA-1 N                                                                                                   | go 180 f<br>total 180 f                     |
| 1          | 14.  | Turn left onto CA-1 N About 19 mins                                                                                       | go 11.2 m<br>total 11.2 m                   |
| r          | 15.  | Turn right onto <b>Tomales Petaluma Rd</b><br>About 7 mins                                                                | go 5.5 m<br>total 16.7 m                    |
|            | 16.  | Continue onto <b>Tomales Rd</b> About 2 mins                                                                              | go 1.7 m<br>total 18.3 m                    |
| 7          | 17.  | Turn right onto <b>Bodega Ave</b><br>About 1 min                                                                          | go 0.5 m<br>total 18.9 m                    |
|            | 18.  | Take the 1st left onto Pepper Rd<br>About 4 mins                                                                          | go 2.6 m<br>total 21.5 m                    |
|            |      |                                                                                                                           |                                             |

| 0/00/10    | Bodble Free by Fillion Free Country to Bodble Free by Fillion Free Outling - Coogle Maps    |                                              |  |  |
|------------|---------------------------------------------------------------------------------------------|----------------------------------------------|--|--|
| <b>1</b>   | <ol><li>Turn left onto Mecham Rd<br/>About 3 mins</li></ol>                                 | go 1.9 mi<br>total 23.4 mi                   |  |  |
| <b>1</b> 2 | 0. Turn left onto Stony Point Rd About 6 mins                                               | go 3.7 mi<br>total 27.1 mi                   |  |  |
| <b>f</b> 2 | 1. Turn right onto Wilfred Ave About 3 mins                                                 | go 1.4 mi<br>total 28.5 mi                   |  |  |
| 2          | <ol> <li>Continue onto Golf Course Dr (signs for US-101 S)</li> <li>About 2 mins</li> </ol> | go 0.3 mi<br>total 28.9 mi                   |  |  |
| <b>1</b> 2 | 3. Turn left onto <b>Doubletree</b> Destination will be on the left About 55 secs           | <b>go 0.2 mi</b><br>total 29.0 mi            |  |  |
|            |                                                                                             | Total: <b>29.0 mi</b> – about <b>48 mins</b> |  |  |