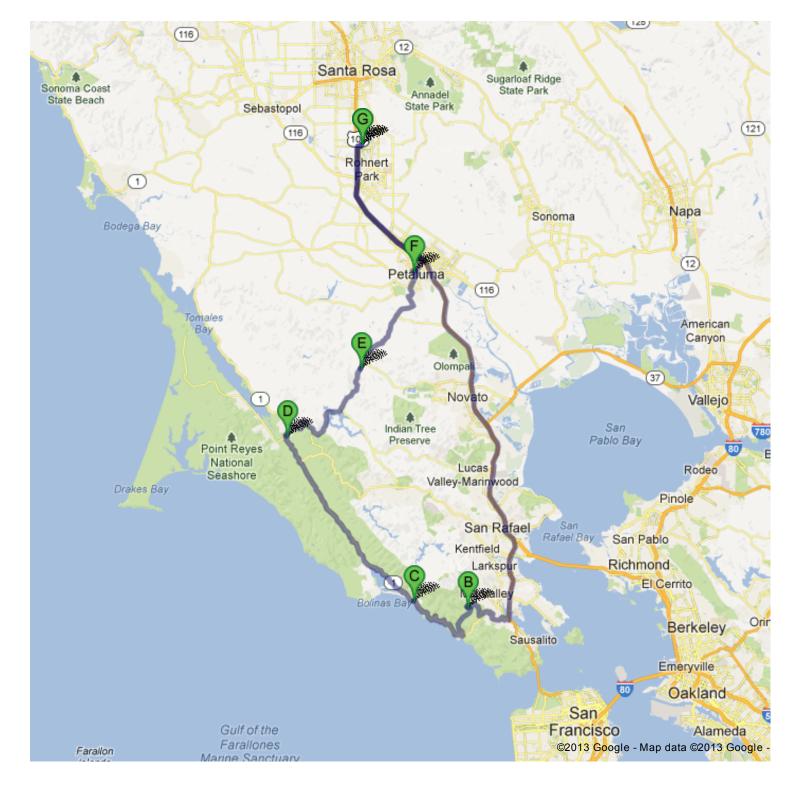

## **Directions to DoubleTree by Hilton Hotel Sonoma Wine Country** 1 Doubletree Dr, Rohnert Park, CA 94928

100 mi - about 2 hours 34 mins

Muir Woods and Stinson Beach Marin County Self-Directed Tour

## **DoubleTree by Hilton Hotel Sonoma Wine Country**1 Doubletree Dr. Rohnert Park. CA 94928

| Doubletree Dr, Rohnert Park, CA 94928                                                        |                                                                                                                                                                                                                                                                                                                                                                                                                                                                                                                                                                                                                                                                                                                                                                                                                                      |
|----------------------------------------------------------------------------------------------|--------------------------------------------------------------------------------------------------------------------------------------------------------------------------------------------------------------------------------------------------------------------------------------------------------------------------------------------------------------------------------------------------------------------------------------------------------------------------------------------------------------------------------------------------------------------------------------------------------------------------------------------------------------------------------------------------------------------------------------------------------------------------------------------------------------------------------------|
| 1. Head southwest on Doubletree toward Golf Course Dr                                        | go 0.2 mi<br>total 0.2 mi                                                                                                                                                                                                                                                                                                                                                                                                                                                                                                                                                                                                                                                                                                                                                                                                            |
| Turn right onto <b>Golf Course Dr</b> About 1 min                                            | go 0.2 mi<br>total 0.4 mi                                                                                                                                                                                                                                                                                                                                                                                                                                                                                                                                                                                                                                                                                                                                                                                                            |
| <ol> <li>Turn left to merge onto US-101 S         About 3 mins     </li> </ol>               | go 2.4 mi<br>total 2.8 mi                                                                                                                                                                                                                                                                                                                                                                                                                                                                                                                                                                                                                                                                                                                                                                                                            |
| 4. Continue onto <b>Hwy 116 E/CA-116 E</b> About 9 mins                                      | <b>go 8.6 mi</b><br>total 11.4 mi                                                                                                                                                                                                                                                                                                                                                                                                                                                                                                                                                                                                                                                                                                                                                                                                    |
| 5. Continue onto <b>US-101 S</b> About 27 mins                                               | <b>go 27.1 mi</b><br>total 38.6 mi                                                                                                                                                                                                                                                                                                                                                                                                                                                                                                                                                                                                                                                                                                                                                                                                   |
| 6. Take exit <b>445B</b> toward <b>Stinson Beach</b>                                         | go 0.2 mi<br>total 38.8 mi                                                                                                                                                                                                                                                                                                                                                                                                                                                                                                                                                                                                                                                                                                                                                                                                           |
| 7. Merge onto <b>CA-1 S</b>                                                                  | <b>go 0.1 mi</b><br>total 38.9 mi                                                                                                                                                                                                                                                                                                                                                                                                                                                                                                                                                                                                                                                                                                                                                                                                    |
| 8. Turn left onto CA-1 N About 1 min                                                         | go 0.5 mi<br>total 39.4 mi                                                                                                                                                                                                                                                                                                                                                                                                                                                                                                                                                                                                                                                                                                                                                                                                           |
| 9. Turn left to stay on <b>CA-1 N</b> About 6 mins                                           | <b>go 2.6 mi</b><br>total 42.0 mi                                                                                                                                                                                                                                                                                                                                                                                                                                                                                                                                                                                                                                                                                                                                                                                                    |
| Slight right onto <b>Panoramic Hwy</b> About 2 mins                                          | <b>go 0.8 m</b> i<br>total 42.9 mi                                                                                                                                                                                                                                                                                                                                                                                                                                                                                                                                                                                                                                                                                                                                                                                                   |
| <ol> <li>Turn left onto Muir Woods Rd         About 3 mins</li> </ol>                        | go 0.8 mi<br>total 43.7 mi                                                                                                                                                                                                                                                                                                                                                                                                                                                                                                                                                                                                                                                                                                                                                                                                           |
| 2. Turn right to stay on <b>Muir Woods Rd</b> Destination will be on the right  About 2 mins | go 0.7 mi<br>total 44.4 mi                                                                                                                                                                                                                                                                                                                                                                                                                                                                                                                                                                                                                                                                                                                                                                                                           |
|                                                                                              | Total: <b>44.4 mi</b> – about <b>54 min</b>                                                                                                                                                                                                                                                                                                                                                                                                                                                                                                                                                                                                                                                                                                                                                                                          |
|                                                                                              | total 0.0 m                                                                                                                                                                                                                                                                                                                                                                                                                                                                                                                                                                                                                                                                                                                                                                                                                          |
| 3. Head <b>east</b> on <b>Muir Woods Rd</b> toward <b>Ben Johnson Trail</b> About 6 mins     | go 2.4 mi<br>total 2.4 mi                                                                                                                                                                                                                                                                                                                                                                                                                                                                                                                                                                                                                                                                                                                                                                                                            |
| 4. Turn right onto CA-1 N  Destination will be on the left  About 14 mins                    | go 6.3 mi<br>total 8.7 mi                                                                                                                                                                                                                                                                                                                                                                                                                                                                                                                                                                                                                                                                                                                                                                                                            |
|                                                                                              | Total: 8.7 mi – about 20 min                                                                                                                                                                                                                                                                                                                                                                                                                                                                                                                                                                                                                                                                                                                                                                                                         |
|                                                                                              | total 0.0 m                                                                                                                                                                                                                                                                                                                                                                                                                                                                                                                                                                                                                                                                                                                                                                                                                          |
| 5. Head <b>west</b> on <b>CA-1 N</b> toward <b>CII Del Pinos</b> About 26 mins               | <b>go 15.8 mi</b><br>total 15.8 mi                                                                                                                                                                                                                                                                                                                                                                                                                                                                                                                                                                                                                                                                                                                                                                                                   |
| 6. Turn left to stay on CA-1 N  Destination will be on the right                             | <b>go 312 ft</b><br>total 15.9 mi                                                                                                                                                                                                                                                                                                                                                                                                                                                                                                                                                                                                                                                                                                                                                                                                    |
|                                                                                              | Total: 15.9 mi – about 26 min                                                                                                                                                                                                                                                                                                                                                                                                                                                                                                                                                                                                                                                                                                                                                                                                        |
| ation House Cafe                                                                             | total 0.0 m                                                                                                                                                                                                                                                                                                                                                                                                                                                                                                                                                                                                                                                                                                                                                                                                                          |
|                                                                                              | 3. Turn left to merge onto US-101 S About 3 mins  4. Continue onto Hwy 116 E/CA-116 E About 9 mins  5. Continue onto US-101 S About 27 mins  6. Take exit 445B toward Stinson Beach  7. Merge onto CA-1 S  8. Turn left onto CA-1 N About 1 min  9. Turn left to stay on CA-1 N About 2 mins  0. Slight right onto Panoramic Hwy About 2 mins  1. Turn left onto Muir Woods Rd About 3 mins  2. Turn right to stay on Muir Woods Rd Destination will be on the right About 2 mins  uir Woods National Monument Il Valley, CA 94941  3. Head east on Muir Woods Rd toward Ben Johnson Trail About 6 mins  4. Turn right onto CA-1 N Destination will be on the left About 14 mins  inson Beach Library 21 Shoreline Hwy, Stinson Beach, CA  5. Head west on CA-1 N toward CII Del Pinos About 26 mins  6. Turn left to stay on CA-1 N |

17. Head northwest on CA-1 N toward 2nd St go 0.1 mi

| 2/26/13 | DoubleTree by Hilton Hotel Sonoma Wine Country to DoubleTree by Hilton Hotel Sonoma Wine Country - Google Maps |                                                                                              |                                   |  |  |
|---------|----------------------------------------------------------------------------------------------------------------|----------------------------------------------------------------------------------------------|-----------------------------------|--|--|
| 1       | )                                                                                                              |                                                                                              | total 0.1 mi                      |  |  |
| 1       | 18.                                                                                                            | Take the 1st right to stay on <b>CA-1 N</b> About 1 min                                      | go 0.4 mi<br>total 0.6 mi         |  |  |
| Ļ       | 19.                                                                                                            | Take the 2nd right onto <b>Point Reyes Petaluma Rd</b> About 5 mins                          | go 3.1 mi<br>total 3.7 mi         |  |  |
| 4       | 20.                                                                                                            | Turn left to stay on <b>Point Reyes Petaluma Rd</b><br>About 9 mins                          | go 6.4 mi<br>total 10.1 mi        |  |  |
| ٦       | 21.                                                                                                            | Turn left Destination will be on the left                                                    | <b>go 240 ft</b><br>total 10.1 mi |  |  |
|         |                                                                                                                |                                                                                              | Total: 10.1 mi – about 16 mins    |  |  |
| F       |                                                                                                                | n French Cheese<br>Red Hill Rd, Petaluma, California - S.F. Bay Area 94952                   | total 0.0 mi                      |  |  |
|         | 22.                                                                                                            | Head northeast toward Point Reyes Petaluma Rd                                                | go 262 ft<br>total 262 ft         |  |  |
| ኅ       | 23.                                                                                                            | Turn left onto <b>Point Reyes Petaluma Rd</b><br>About 9 mins                                | go 4.8 mi<br>total 4.8 mi         |  |  |
|         | 24.                                                                                                            | Continue onto <b>D St/D St Exn</b> Continue to follow D St About 8 mins                      | go 4.1 mi<br>total 8.9 mi         |  |  |
| ។       | 25.                                                                                                            | Turn left onto <b>Petaluma Blvd S</b> About 2 mins                                           | go 0.3 mi<br>total 9.2 mi         |  |  |
| Ļ       | 26.                                                                                                            | Turn right onto E Washington St Destination will be on the right                             | go 436 ft<br>total 9.3 mi         |  |  |
|         |                                                                                                                |                                                                                              | Total: 9.3 mi – about 19 mins     |  |  |
| F       |                                                                                                                | psey's Restaurant & Brewery<br>Washington St, Petaluma, CA 94952                             | total 0.0 mi                      |  |  |
|         | 27.                                                                                                            | Head <b>east</b> on <b>E Washington St</b> toward <b>Grey St</b> About 4 mins                | go 1.1 mi<br>total 1.1 mi         |  |  |
| 116     | 28.                                                                                                            | Merge onto <b>Hwy 116 W/CA-116 W/US-101 N</b> via the ramp to <b>Santa Rosa</b> About 8 mins | go 7.9 mi<br>total 9.0 mi         |  |  |
|         | 29.                                                                                                            | Continue onto <b>US-101 N</b> About 2 mins                                                   | <b>go 2.2 mi</b><br>total 11.2 mi |  |  |
| 7       | 30.                                                                                                            | Take exit 484A toward Golf Course Dr/Wilfred Ave                                             | go 0.2 mi<br>total 11.3 mi        |  |  |
| 4       | 31.                                                                                                            | Turn left onto Commerce Blvd                                                                 | <b>go 469 ft</b><br>total 11.4 mi |  |  |
| Ļ       | 32.                                                                                                            | Take the 1st right onto Golf Course Dr                                                       | go 0.2 mi<br>total 11.6 mi        |  |  |
| ٦       | 33.                                                                                                            | Turn left onto <b>Doubletree</b> Destination will be on the left About 54 secs               | go 0.2 mi<br>total 11.8 mi        |  |  |