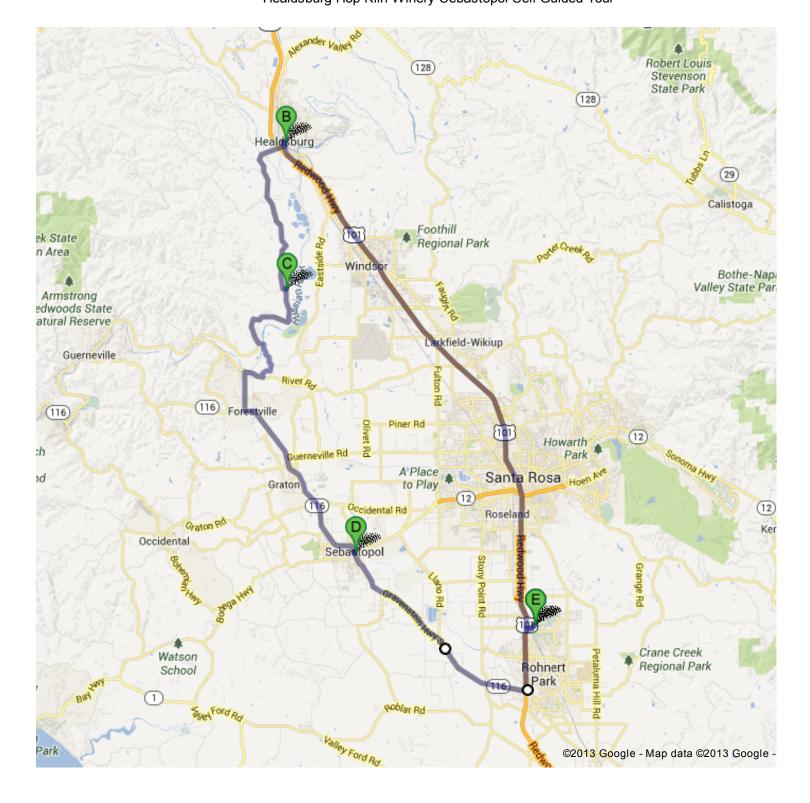

Directions to DoubleTree by Hilton Hotel Sonoma Wine Country
1 Doubletree Dr, Rohnert Park, CA 94928
52.1 mi – about 1 hour 24 mins
Healdsburg-Hop Kiln Winery-Sebastopol Self-Guided Tour

## **DoubleTree by Hilton Hotel Sonoma Wine Country**1 Doubletree Dr. Rohnert Park. CA 94928

| <b>y</b> 1 | Do   | ubletree Dr, Rohnert Park, CA 94928                                               |                                              |
|------------|------|-----------------------------------------------------------------------------------|----------------------------------------------|
|            | 1.   | Head southwest on Doubletree toward Golf Course Dr                                | go 0.2 mi<br>total 0.2 mi                    |
| Ļ          | 2.   | Turn right onto Golf Course Dr<br>About 54 secs                                   | go 0.2 mi<br>total 0.4 mi                    |
| ኅ          | 3.   | Turn left onto Commerce Blvd                                                      | <b>go 348 ft</b><br>total 0.4 mi             |
| 101        | 4.   | Turn right to merge onto <b>US-101 N</b> About 19 mins                            | <b>go 19.5 mi</b><br>total 20.0 mi           |
| 7          | 5.   | Take the exit toward <b>Central Healdsburg</b>                                    | <b>go 0.2 mi</b><br>total 20.2 mi            |
| 5          | 6.   | Slight left onto <b>Healdsburg Ave</b> About 2 mins                               | <b>go 0.5 mi</b><br>total 20.6 mi            |
| 7          | 7.   | Turn right onto <b>Matheson St</b>                                                | go 387 ft<br>total 20.7 mi                   |
|            |      |                                                                                   | Total: <b>20.7 mi</b> – about <b>24 mins</b> |
| Н          | leal | dsburg, CA                                                                        | total 0.0 mi                                 |
|            | 8.   | Head west on Matheson St toward Center St                                         | go 59 ft<br>total 59 ft                      |
| ኅ          | 9.   | Take the 1st left onto <b>Center St</b>                                           | go 0.1 mi<br>total 0.2 mi                    |
| 7          | 10.  | Turn right onto Mill St<br>About 1 min                                            | go 0.3 mi<br>total 0.4 mi                    |
|            | 11.  | Continue onto Westside Rd Destination will be on the left About 9 mins            | go 5.8 mi<br>total 6.2 mi                    |
|            |      |                                                                                   | Total: 6.2 mi – about 11 mins                |
|            | -    | Kiln Winery<br>Westside Rd, Healdsburg, CA 95448                                  | total 0.0 mi                                 |
|            | 12.  | Head southeast on Westside Rd<br>About 6 mins                                     | go 3.5 mi<br>total 3.5 mi                    |
| ኅ          | 13.  | Turn left onto Wohler Rd<br>About 59 secs                                         | go 0.2 mi<br>total 3.7 mi                    |
| 7          | 14.  | Turn right to stay on <b>Wohler Rd</b><br>About 3 mins                            | <b>go 1.5 mi</b><br>total 5.2 mi             |
| 7          | 15.  | Turn right onto River Rd About 1 min                                              | <b>go 0.7 mi</b><br>total 5.9 mi             |
| ኅ          | 16.  | Take the 3rd left onto <b>Mirabel Rd</b><br>About 3 mins                          | <b>go 1.4 mi</b><br>total 7.3 mi             |
| 16         | 17.  | Turn left onto <b>CA-116 E/Front St</b> Continue to follow CA-116 E About 12 mins | <b>go 6.6 mi</b><br>total 13.8 mi            |
| 7          | 18.  | Slight right onto <b>N Main St</b><br>About 52 secs                               | <b>go 0.2 mi</b><br>total 14.1 mi            |