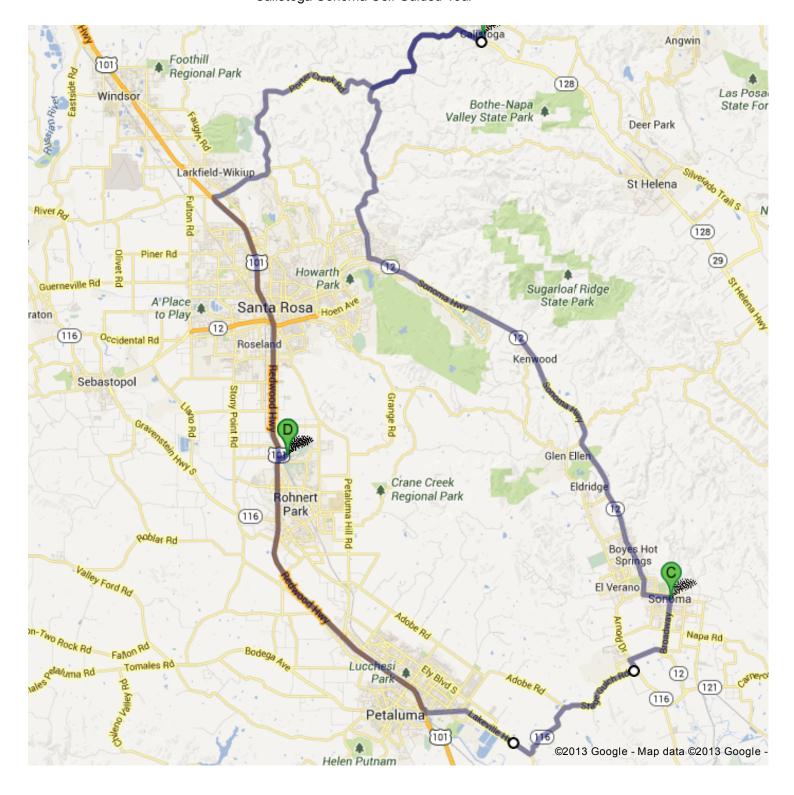

## Directions to DoubleTree by Hilton Hotel Sonoma Wine Country 1 Doubletree Dr, Rohnert Park, CA 94928 81.2 mi – about 2 hours 8 mins Calistoga-Sonoma Self-Guided Tour

| 1.                     | Head southwest on Doubletree toward Golf Course Dr                         | <b>go 0.2 mi</b><br>total 0.2 mi   |
|------------------------|----------------------------------------------------------------------------|------------------------------------|
| 2.                     | Turn right onto Golf Course Dr<br>About 54 secs                            | <b>go 0.2 mi</b><br>total 0.4 mi   |
| <b>]</b> <sup>3.</sup> | Turn left onto Commerce Blvd                                               | <b>go 348 ft</b><br>total 0.4 mi   |
| ĵ) 4.                  | Turn right to merge onto US-101 N<br>About 10 mins                         | <b>go 9.8 m</b> i<br>total 10.2 mi |
| 5.                     | Take the River Rd exit toward Guerneville                                  | <b>go 0.2 mi</b><br>total 10.4 mi  |
| <b>6</b> .             | Turn right onto Mark West Springs Rd<br>About 8 mins                       | <b>go 5.3 mi</b><br>total 15.8 mi  |
| 7.                     | Continue onto Porter Creek Rd<br>About 7 mins                              | <b>go 4.7 mi</b><br>total 20.5 mi  |
| 8.                     | Turn left onto Petrified Forest Rd<br>About 7 mins                         | <b>go 4.4 mi</b><br>total 24.9 mi  |
| 9.                     | Turn right onto Foothill Blvd<br>About 2 mins                              | <b>go 0.8 mi</b><br>total 25.7 mi  |
| 10.                    | Turn left onto Berry St<br>About 2 mins                                    | <b>go 0.3 mi</b><br>total 25.9 mi  |
| 11.                    | Turn right onto Washington St                                              | <b>go 0.1 mi</b><br>total 26.0 mi  |
|                        |                                                                            | Total: 26.0 mi – about 39 mins     |
| Cali                   | stoga, CA                                                                  | total 0.0 mi                       |
| 12.                    | Head east on Washington St toward Lincoln St                               | <b>go 210 ft</b><br>total 210 ft   |
| 13.                    | Take the 1st right onto Lincoln St<br>About 1 min                          | go 0.2 mi<br>total 0.3 mi          |
| • 14.                  | Take the 3rd right onto Foothill Blvd<br>About 2 mins                      | go 1.0 mi<br>total 1.2 mi          |
| 15.                    | Tum left onto Petrified Forest Rd<br>About 7 mins                          | go 4.4 mi<br>total 5.7 mi          |
| 16.                    | Continue onto Calistoga Rd<br>About 13 mins                                | <b>go 7.1 mi</b><br>total 12.8 mi  |
| ) 17.                  | Turn left onto CA-12 E/Sonoma Hwy<br>About 25 mins                         | <b>go 16.5 mi</b><br>total 29.3 mi |
| 18.                    | Turn left onto State Hwy 12 E/W Napa St (signs for Sonoma)<br>About 3 mins | <b>go 1.0 mi</b><br>total 30.3 mi  |
|                        |                                                                            | Total: 30.3 mi – about 52 mins     |

## 19. Head east on W Napa St toward Broadway

go 52 ft

|                             |                                                                                           |                | total 52 ft                       |
|-----------------------------|-------------------------------------------------------------------------------------------|----------------|-----------------------------------|
| <b>12</b> <sup>20.</sup>    | Take the 1st right onto CA-12 E/Broadway<br>About 4 mins                                  |                | go 1.8 mi<br>total 1.9 mi         |
|                             | Turn right onto Watmaugh Rd<br>About 2 mins                                               |                | go 1.2 mi<br>total 3.1 mi         |
| <b>1</b> <sup>22.</sup>     | Turn left onto Arnold Dr<br>About 1 min                                                   |                | go 0.4 mi<br>total 3.5 mi         |
| <b>(116)</b> <sup>23.</sup> | Turn right onto CA-116 W/Stage Gulch Rd (signs for California 116/Petalur<br>About 4 mins | ma)            | go 3.2 mi<br>total 6.7 mi         |
| (116) <sup>24.</sup>        | Turn left onto CA-116 W/State Hwy 116 W/Stage Gulch Rd (signs for Petal About 4 mins      | uma)           | go 2.3 mi<br>total 9.0 mi         |
| (116) 25.                   | Turn right onto Hwy 116 W/CA-116 W/Lakeville Hwy<br>About 7 mins                          |                | go 4.2 mi<br>total 13.2 mi        |
| (101) <sup>26.</sup>        | Turn right to merge onto <b>US-101 N</b> toward <b>Eureka</b><br>About 12 mins            |                | go 11.1 mi<br>total 24.2 mi       |
| <b>?</b> 27.                | Take the exit toward Golf Course Dr/Wilfred Ave                                           |                | go 0.2 mi<br>total 24.4 mi        |
| <b>Š</b> 28.                | Slight left onto Commerce Blvd                                                            |                | <b>go 469 ft</b><br>total 24.5 mi |
| <b>F</b> <sup>29.</sup>     | Take the 1st right onto Golf Course Dr                                                    |                | go 0.2 mi<br>total 24.7 mi        |
| <b>f</b> <sup>30.</sup>     | Turn left onto Doubletree<br>Destination will be on the left<br>About 55 secs             |                | go 0.2 mi<br>total 24.9 mi        |
|                             |                                                                                           | Total: 24.9 mi | – about <b>37 mins</b>            |